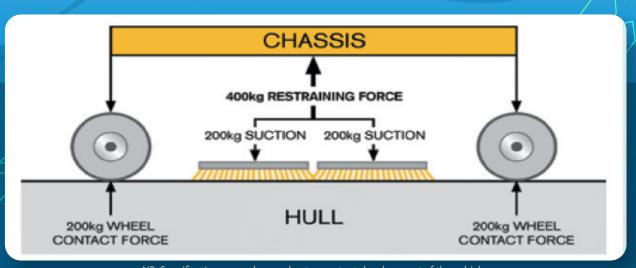

The diagram below shows how the MINI-PAMPER hull cleaning machine is fitted with twocounter -rotating brushes which create a suction force of several hundred kilograms onto the hull. If these brushes were allowed to operate without control, they would abrade and damage the underlying surface. The onboard control mechanism incorporated into thebrush mountings of the MINI-PAMPER counters this suction force and transfers the load on to the chassis.